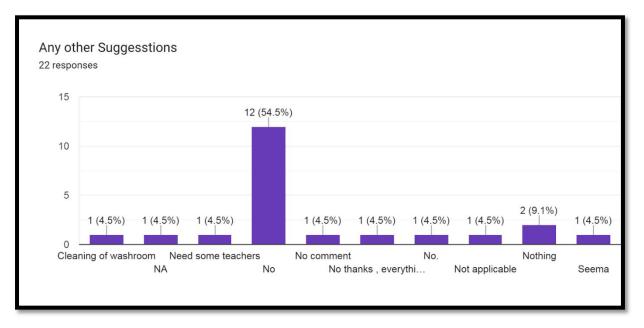

## S.D MAHILA MAHAVIDYALYA, HANSI

## **ALUMNI FEEDBACK FOR THE SESSION 2020-21**

We feel proud that you spent valuable years as a student of this college. your inputs will be of great use for improving the quality of our academic programs and enhance the credibility of our college.



























**Action taken:** • To communicate on regular basis with the members of the Alumni and the college keeping mutually informed the developments of the Alumni as well as the University.

- To foster more extended relationships between present students and staff and others associated with the University.
- To organize, social, educational and networking events locally at the University, College / Institution / School / Center and at batch level.
- To encourage Alumni to act ambassadors of the college and assist in the further development of the members & the University.
- Generate funds for the development and betterment of the college and also for the promotion of the objectives of the association.
- To provide continuing education enrichment experience for alumni and present students of th