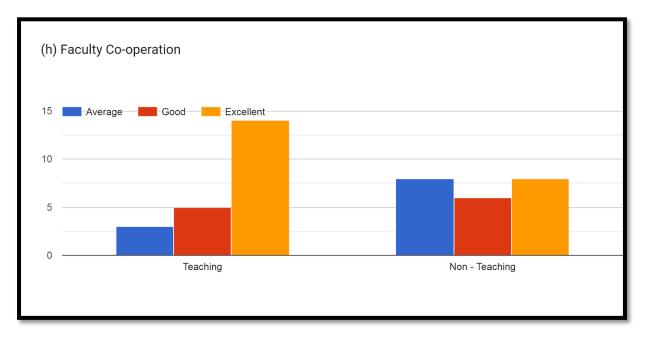

## **ALUMNI FEEDBACK FOR THE SESSION 2020-21**

We feel proud that you spent valuable years as a student of this college. your inputs will be of great use for improving the quality of our academic programs and enhance the credibility of our college.