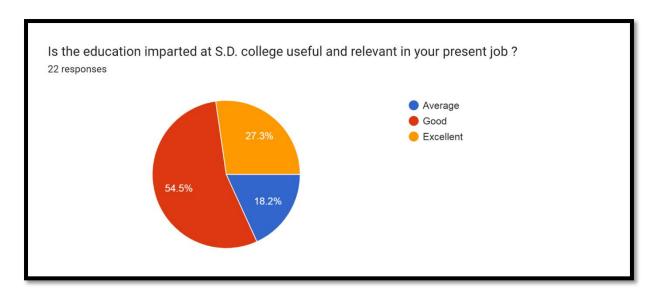

## **ALUMNI FEEDBACK FOR THE SESSION 2020-21**

We feel proud that you spent valuable years as a student of this college. your inputs will be of great use for improving the quality of our academic programs and enhance the credibility of our college.