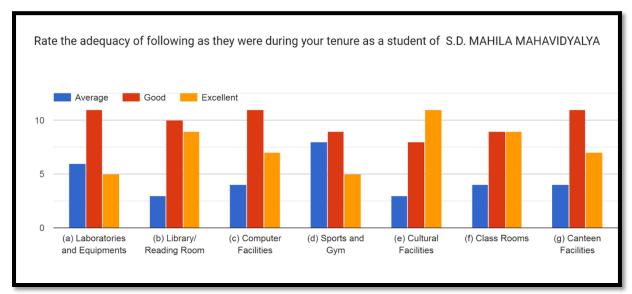

## **ALUMNI FEEDBACK FOR THE SESSION 2020-21**

We feel proud that you spent valuable years as a student of this college. your inputs will be of great use for improving the quality of our academic programs and enhance the credibility of our college.